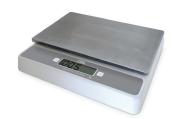

## **Digital Portion Control Scale, 22 lb**

## Model: SD2202

A member of the *Master Scales* series, this exclusive NSF® Certified scale was designed for demanding foodservice kitchens. It features data-hold and field calibration to ensure accuracy over time. Large profile and BioCote® antimicrobial technology. Batteries and power adapter included.

| Features                 | Selectable units, tare function, data-hold, field calibration, overload indication, battery status indication, removable stainless steel platform, on/off button, AC adapter |
|--------------------------|------------------------------------------------------------------------------------------------------------------------------------------------------------------------------|
| Certification            | NSF® Certified, WEEE, CE                                                                                                                                                     |
| Antimicrobial Protection | BioCote®                                                                                                                                                                     |
| Measurement Range        | 22 lb/10 kg capacity                                                                                                                                                         |
| Unit of Measure          | lb:oz/kg.g                                                                                                                                                                   |
| Tare                     | Tare function                                                                                                                                                                |
| Accuracy                 | 5 kg ±15g; 10 kg ±30g                                                                                                                                                        |
| Calibration              | Field calibration                                                                                                                                                            |
| Water Resilience         | IP54: protected from water splashes from any direction for 10 minutes; dust protected                                                                                        |
| Response Time            | 0.125 second response                                                                                                                                                        |
| On/Off                   | On/off button                                                                                                                                                                |
| Auto-off                 | Auto-off after 2 minutes; disabled when the AC adapter is used                                                                                                               |
| Housing Material         | Food-safe ABS plastic                                                                                                                                                        |
| Display Material         | LCD                                                                                                                                                                          |
| Display Size             | 3.35 W x 0.866 H (in)/8.5 W x 2.2 H (cm)                                                                                                                                     |
| Load Cell                | Single point load cell                                                                                                                                                       |
| Platform Material        | 304 stainless steel                                                                                                                                                          |
| Platform Size            | 11.40 W x 7.08 H (in)/29.0 W x 18.0 H (cm), removable                                                                                                                        |
| Resolution               | 0.1 oz, 1 g                                                                                                                                                                  |
| Operating Range          | 32 to 104°F/0 to 40°C/≤90% RH                                                                                                                                                |
| Power                    | AC Adapter: 100-240 VAC 50/60 Hz input, 9V DC (500mA) output                                                                                                                 |
| Battery                  | Two 1.5V AAA IEC LR03 alkaline batteries, included                                                                                                                           |
| Battery Life             | 2 years (3 times/day, 30 s/time)                                                                                                                                             |
| Dimensions               | 11.60 W x 2.53 H x 9.72 D (in)/29.6 W x 5.47 H x 24.7 D (cm)                                                                                                                 |
| Weight                   | 87.8 oz / 2489 g (including battery)                                                                                                                                         |
| Warranty                 | 1-Year Limited Warranty                                                                                                                                                      |
| Optional Accessories     | 5 kg Calibration Weight (WT05), Large Profile Platform (AD-PF3302), Power Adapter (AD-AC3302)                                                                                |
| Replacement Parts        | Large Profile Platform (AD-PF3302), Power Adapter (AD-AC3302)                                                                                                                |